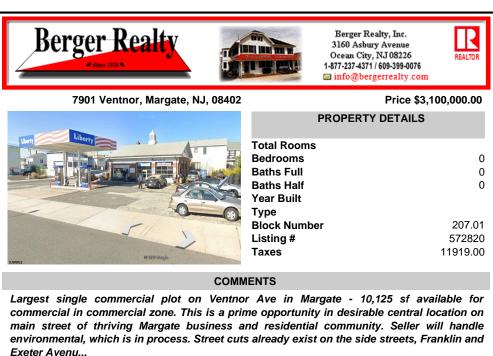

Largest single commercial plot on Ventnor Ave in Margate - 10,125 sf available for commercial in commercial zone. This is a prime opportunity in desirable central location on main street of thriving Margate business and residential community. Seller will handle environmental, which is in process. Street cuts already exist on the side streets, Franklin and Exeter Avenu...