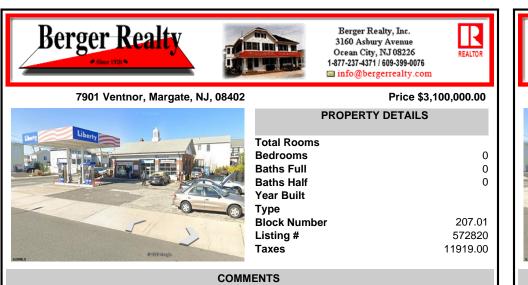

Largest single commercial plot on Ventnor Ave in Margate - 10,125 sf available for commercial in commercial zone. This is a prime opportunity in desirable central location on main street of thriving Margate business and residential community. Seller will handle environmental, which is in process. Street cuts already exist on the side streets, Franklin and Exeter Avenu...