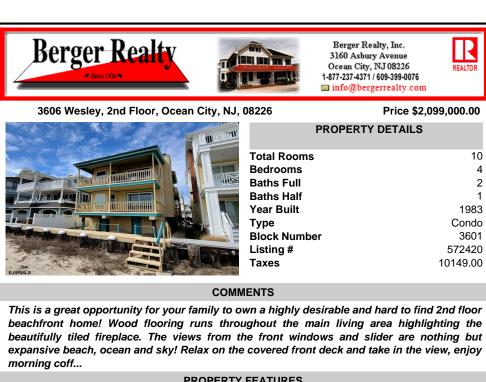

## COMMENTS

This is a great opportunity for your family to own a highly desirable and hard to find 2nd floor beachfront home! Wood flooring runs throughout the main living area highlighting the beautifully tiled fireplace. The views from the front windows and slider are nothing but expansive beach, ocean and sky! Relax on the covered front deck and take in the view, enjoy morning coff ...