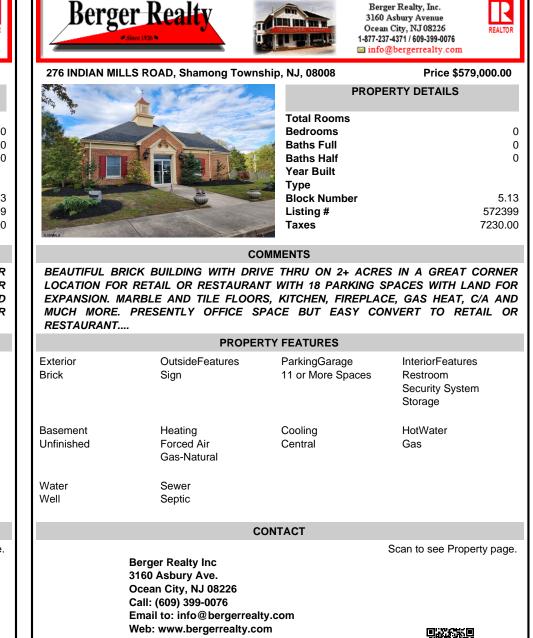

276 INDIAN MILLS ROAD, Shamong Township, NJ, 08008

| PROPERTY DETAILS |         |
|------------------|---------|
| Total Rooms      |         |
| Bedrooms         | 0       |
| Baths Full       | 0       |
| Baths Half       | 0       |
| Year Built       |         |
| Туре             |         |
| Block Number     | 5.13    |
| Listing #        | 572399  |
| Taxes            | 7230.00 |

## COMMENTS

BEAUTIFUL BRICK BUILDING WITH DRIVE THRU ON 2+ ACRES IN A GREAT CORNER LOCATION FOR RETAIL OR RESTAURANT WITH 18 PARKING SPACES WITH LAND FOR EXPANSION. MARBLE AND TILE FLOORS, KITCHEN, FIREPLACE, GAS HEAT, C/A AND MUCH MORE. PRESENTLY OFFICE SPACE BUT EASY CONVERT TO RETAIL OR RESTAURANT....