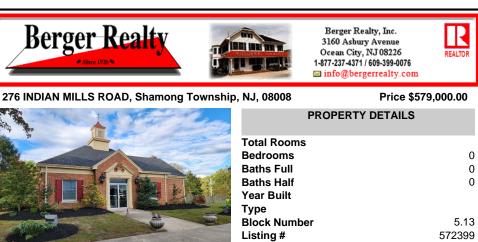

3160 Asbury Avenue Ocean City, NJ 08226 REALTOP 1-877-237-4371 / 609-399-0076 info@bergerrealty.com

Price \$579,000.00

Berger Realty, Inc.

276 INDIAN MILLS ROAD, Shamong Township, NJ, 08008

|   | PROPERTY DETAILS |         |
|---|------------------|---------|
|   | Total Rooms      |         |
|   | Bedrooms         | 0       |
|   | Baths Full       | 0       |
|   | Baths Half       | 0       |
|   | Year Built       |         |
|   | Туре             |         |
|   | Block Number     | 5.13    |
|   | Listing #        | 572399  |
| T | Taxes            | 7230.00 |