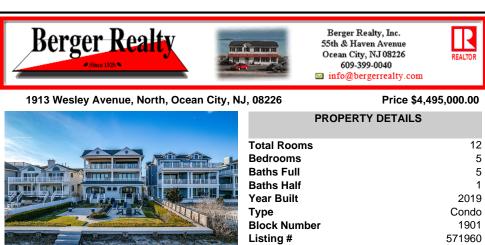

Exquisite Goldcoast oceanfront townhome, tailored to exceed your demands, holds the highest standard of craftsmanship and attention to detail. Amenities feature 50x165 ft lot on high elevation, meticulously kept 5 bed, 5.5 bath, cement shake siding, brick facade, stone pavers, lush landscaping, enormous beachside lawn and patio, private garage with raised ceiling, enclo...

## COMMENTS

Taxes

Exquisite Goldcoast oceanfront townhome, tailored to exceed your demands, holds the highest standard of craftsmanship and attention to detail. Amenities feature 50x165 ft lot on high elevation, meticulously kept 5 bed, 5.5 bath, cement shake siding, brick facade, stone pavers, lush landscaping, enormous beachside lawn and patio, private garage with raised ceiling, enclo...