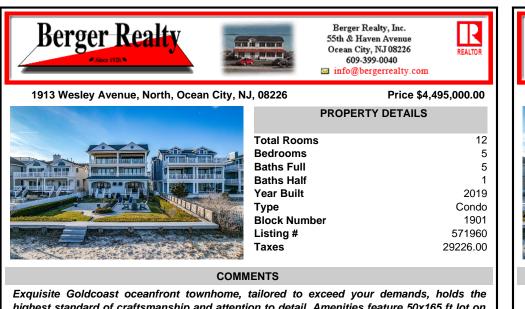

highest standard of craftsmanship and attention to detail. Amenities feature 50x165 ft lot on high elevation, meticulously kept 5 bed, 5.5 bath, cement shake siding, brick facade, stone pavers, lush landscaping, enormous beachside lawn and patio, private garage with raised ceiling, enclo...

## COMMENTS

Exquisite Goldcoast oceanfront townhome, tailored to exceed your demands, holds the highest standard of craftsmanship and attention to detail. Amenities feature 50x165 ft lot on high elevation, meticulously kept 5 bed, 5.5 bath, cement shake siding, brick facade, stone pavers, lush landscaping, enormous beachside lawn and patio, private garage with raised ceiling, enclo...