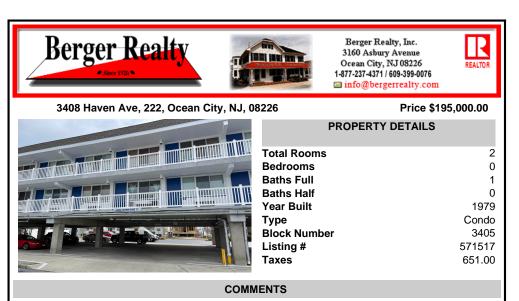

## COMMENTS

Welcome to the Crossings, unit 222 an efficiency condo that is being sold fully furnished and equipped. Nice queen size bed and queen size sleeper sofa. Kitchen area and full size bathroom. Crossings has a heated pool, game-room, plenty of off street parking and located close to the beautiful 34th street beach. Shopping, tennis courts, basketball courts and playground clos...

Welcome to the Crossings, unit 222 an efficiency condo that is being sold fully furnished and equipped. Nice queen size bed and queen size sleeper sofa. Kitchen area and full size bathroom. Crossings has a heated pool, game-room, plenty of off street parking and located close to the beautiful 34th street beach. Shopping, tennis courts, basketball courts and plavaround clos...