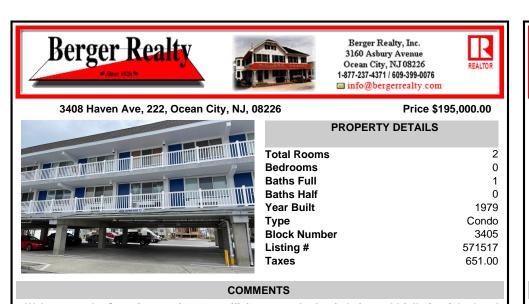

Welcome to the Crossings, unit 222 an efficiency condo that is being sold fully furnished and equipped. Nice queen size bed and queen size sleeper sofa. Kitchen area and full size bathroom. Crossings has a heated pool, game-room, plenty of off street parking and located close to the beautiful 34th street beach. Shopping, tennis courts, basketball courts and playground clos...

## COMMENTS

Welcome to the Crossings, unit 222 an efficiency condo that is being sold fully furnished and equipped. Nice queen size bed and queen size sleeper sofa. Kitchen area and full size bathroom. Crossings has a heated pool, game-room, plenty of off street parking and located close to the beautiful 34th street beach. Shopping, tennis courts, basketball courts and playground clos...