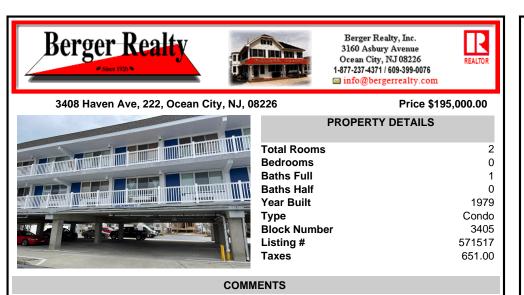

Welcome to the Crossings, unit 222 an efficiency condo that is being sold fully furnished and equipped. Nice queen size bed and queen size sleeper sofa. Kitchen area and full size bathroom. Crossings has a heated pool, game-room, plenty of off street parking and located close to the beautiful 34th street beach. Shopping, tennis courts, basketball courts and plavaround clos...

## COMMENTS

Welcome to the Crossings, unit 222 an efficiency condo that is being sold fully furnished and equipped. Nice queen size bed and queen size sleeper sofa. Kitchen area and full size bathroom. Crossings has a heated pool, game-room, plenty of off street parking and located close to the beautiful 34th street beach. Shopping, tennis courts, basketball courts and playground clos...