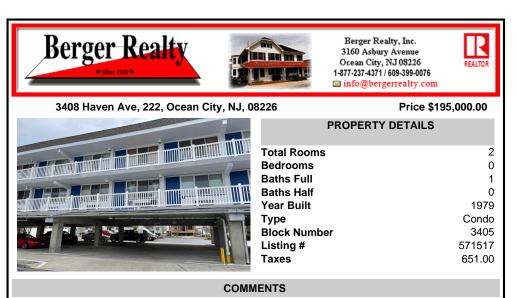

## 3408 Haven Ave, 222, Ocean City, NJ, 08226

2

0

1

0

1979

Condo

571517

651.00

3405

| PROPERTY DETAILS<br>Total Rooms<br>Bedrooms<br>Baths Full<br>Baths Half<br>Year Built |
|---------------------------------------------------------------------------------------|
| Type<br>Block Number<br>Listing #<br>Taxes                                            |