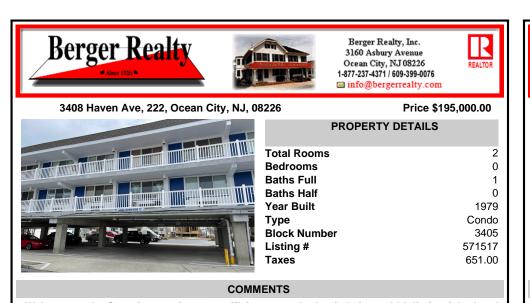

Welcome to the Crossings, unit 222 an efficiency condo that is being sold fully furnished and equipped. Nice queen size bed and queen size sleeper sofa. Kitchen area and full size bathroom. Crossings has a heated pool, game-room, plenty of off street parking and located close to the beautiful 34th street beach. Shopping, tennis courts, basketball courts and playground clos...

## COMMENTS

Welcome to the Crossings, unit 222 an efficiency condo that is being sold fully furnished and equipped. Nice queen size bed and queen size sleeper sofa. Kitchen area and full size bathroom. Crossings has a heated pool, game-room, plenty of off street parking and located close to the beautiful 34th street beach. Shopping, tennis courts, basketball courts and playground clos...