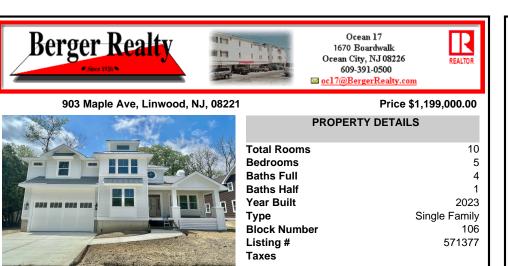

## COMMENTS

BRAND NEW CUSTOM CONSTRUCTED 3,400 SQ.FT FAMILY 2-story in Heart of Linwood. Centrally located on bike path w/oversized lot suitable for pool & much more. Only steps to Ballpark and straight shot to all 3 Linwood Award winning public schools. 5 bdrm, 4.5 bath, 9 ft. basement, 2-car garage and an elegant flowing floorplan make this among finest new construction ever offered...