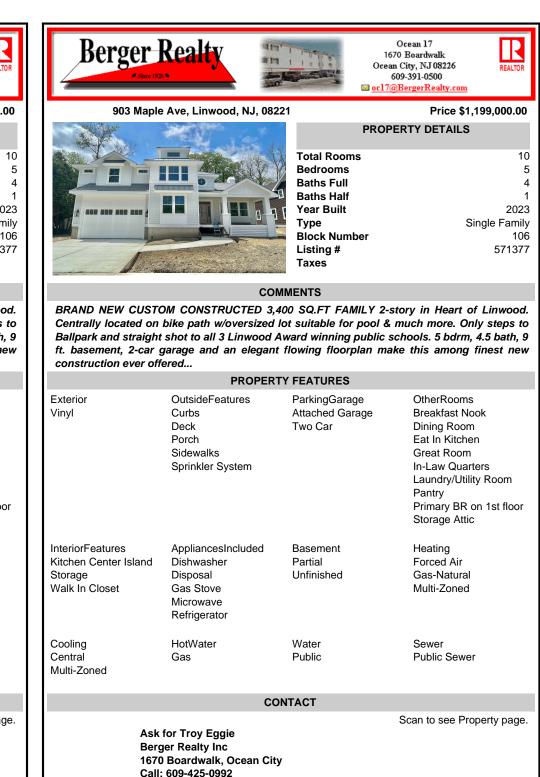

## COMMENTS

BRAND NEW CUSTOM CONSTRUCTED 3,400 SQ.FT FAMILY 2-story in Heart of Linwood. Centrally located on bike path w/oversized lot suitable for pool & much more. Only steps to Ballpark and straight shot to all 3 Linwood Award winning public schools. 5 bdrm, 4.5 bath, 9 ft. basement, 2-car garage and an elegant flowing floorplan make this among finest new construction ever offered...