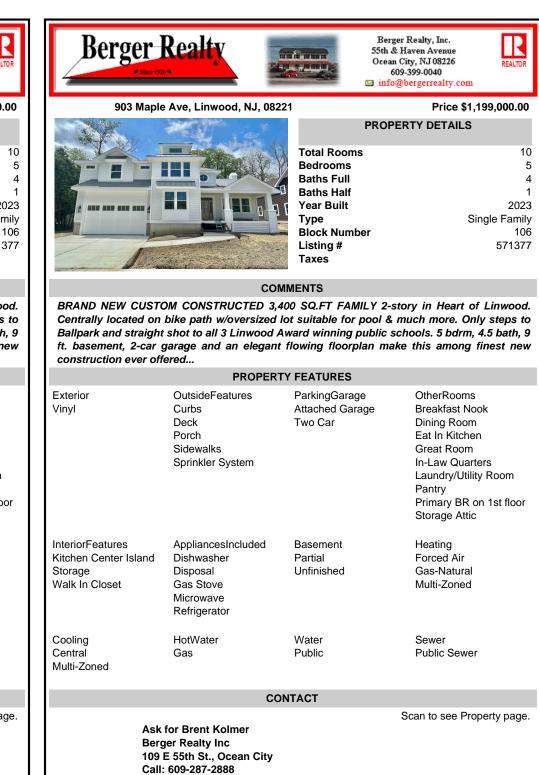

## COMMENTS

BRAND NEW CUSTOM CONSTRUCTED 3,400 SQ.FT FAMILY 2-story in Heart of Linwood. Centrally located on bike path w/oversized lot suitable for pool & much more. Only steps to Ballpark and straight shot to all 3 Linwood Award winning public schools. 5 bdrm, 4.5 bath, 9 ft. basement, 2-car garage and an elegant flowing floorplan make this among finest new construction ever offered...

| PROPERTY FEATURES                                                                                                               |                                                                                        |                                             |                                                                                                                                                                              |                                                                 |
|---------------------------------------------------------------------------------------------------------------------------------|----------------------------------------------------------------------------------------|---------------------------------------------|------------------------------------------------------------------------------------------------------------------------------------------------------------------------------|-----------------------------------------------------------------|
| Exterior<br>Vinyl                                                                                                               | OutsideFeatures<br>Curbs<br>Deck<br>Porch<br>Sidewalks<br>Sprinkler System             | ParkingGarage<br>Attached Garage<br>Two Car | OtherRooms<br>Breakfast Nook<br>Dining Room<br>Eat In Kitchen<br>Great Room<br>In-Law Quarters<br>Laundry/Utility Room<br>Pantry<br>Primary BR on 1st floor<br>Storage Attic | Exterior<br>Vinyl                                               |
| InteriorFeatures<br>Kitchen Center Island<br>Storage<br>Walk In Closet                                                          | AppliancesIncluded<br>Dishwasher<br>Disposal<br>Gas Stove<br>Microwave<br>Refrigerator | Basement<br>Partial<br>Unfinished           | Heating<br>Forced Air<br>Gas-Natural<br>Multi-Zoned                                                                                                                          | InteriorFeatures<br>Kitchen Center<br>Storage<br>Walk In Closet |
| Cooling<br>Central<br>Multi-Zoned                                                                                               | HotWater<br>Gas                                                                        | Water<br>Public                             | Sewer<br>Public Sewer                                                                                                                                                        | Cooling<br>Central<br>Multi-Zoned                               |
|                                                                                                                                 | cc                                                                                     | NTACT                                       |                                                                                                                                                                              |                                                                 |
| Ask for Brent Kolmer<br>Berger Realty Inc<br>109 E 55th St., Ocean City<br>Call: 609-287-2888<br>Email to: bak@bergerrealty.com |                                                                                        |                                             | Scan to see Property page.                                                                                                                                                   |                                                                 |