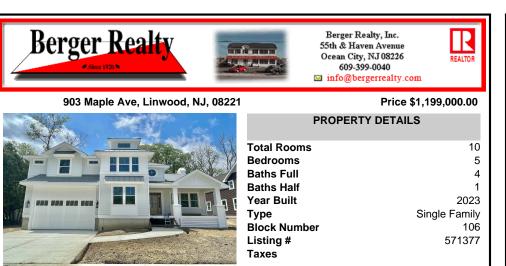

## COMMENTS

BRAND NEW CUSTOM CONSTRUCTED 3,400 SQ.FT FAMILY 2-story in Heart of Linwood. Centrally located on bike path w/oversized lot suitable for pool & much more. Only steps to Ballpark and straight shot to all 3 Linwood Award winning public schools. 5 bdrm, 4.5 bath, 9 ft. basement, 2-car garage and an elegant flowing floorplan make this among finest new construction ever offered...