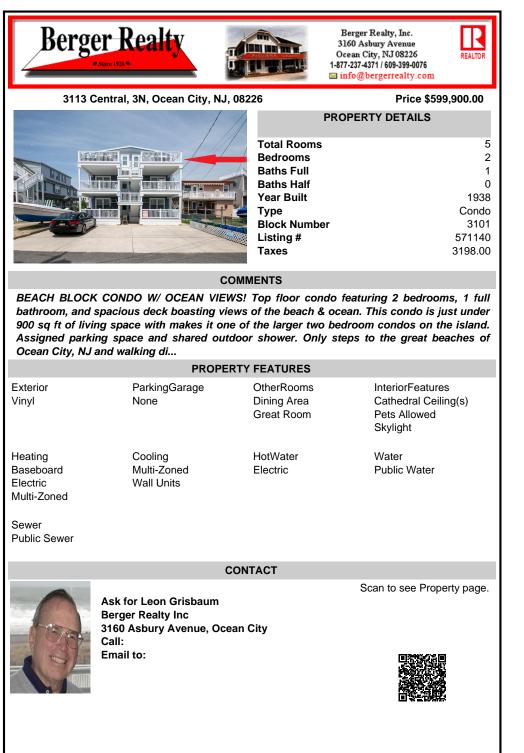

## COMMENTS

BEACH BLOCK CONDO W/ OCEAN VIEWS! Top floor condo featuring 2 bedrooms, 1 full bathroom, and spacious deck boasting views of the beach & ocean. This condo is just under 900 sq ft of living space with makes it one of the larger two bedroom condos on the island. Assigned parking space and shared outdoor shower. Only steps to the great beaches of Ocean City, NJ and walking di ...