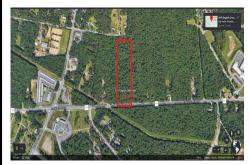

### **COMMENTS**

Approximately 8.9 acres of wooden land on English Creek Ave close to the corner of Ocean Heights Ave. Zoned NB Commercial. Close proximity to many business and residential areas. 400\' of road frontage. Great location for many business opportunities. 2 parcels spanning from English Creek Ave back to Virginia Ave....