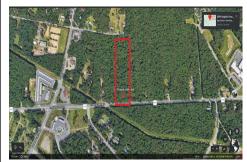

### **COMMENTS**

Approximately 8.9 acres of wooden land on English Creek Ave close to the corner of Ocean Heights Ave. Zoned NB Commercial. Close proximity to many business and residential areas. 400\' of road frontage. Great location for many business opportunities. 2 parcels spanning from English Creek Ave back to Virginia Ave....