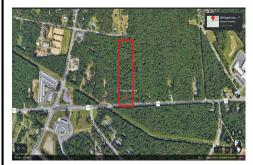

#### **COMMENTS**

Approximately 8.9 acres of wooden land on English Creek Ave close to the corner of Ocean Heights Ave. Zoned NB Commercial. Close proximity to many business and residential areas. 400\ of road frontage. Great location for many business opportunities. 2 parcels spanning from English Creek Ave back to Virginia Ave....