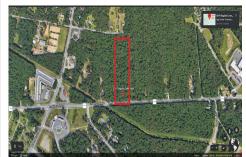

### **COMMENTS**

**Taxes** 

Approximately 8.9 acres of wooden land on English Creek Ave close to the corner of Ocean Heights Ave. Zoned NB Commercial. Close proximity to many business and residential areas. 400\ of road frontage. Great location for many business opportunities. 2 parcels spanning from English Creek Ave back to Virginia Ave....