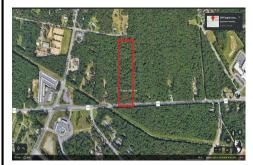

# **COMMENTS**

Approximately 8.9 acres of wooden land on English Creek Ave close to the corner of Ocean Heights Ave. Zoned NB Commercial. Close proximity to many business and residential areas. 400\tag{00} of road frontage. Great location for many business opportunities. 2 parcels spanning from English Creek Ave back to Virginia Ave....

## **COMMENTS**

Listing #

**Taxes** 

Approximately 8.9 acres of wooden land on English Creek Ave close to the corner of Ocean Heights Ave. Zoned NB Commercial. Close proximity to many business and residential areas. 400\' of road frontage. Great location for many business opportunities. 2 parcels spanning from English Creek Ave back to Virginia Ave....