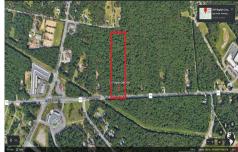

# **COMMENTS**

Approximately 8.9 acres of wooden land on English Creek Ave close to the corner of Ocean Heights Ave. Zoned NB Commercial. Close proximity to many business and residential areas. 400\tag{00} of road frontage. Great location for many business opportunities. 2 parcels spanning from English Creek Ave back to Virginia Ave....

## **COMMENTS**

Listing #

**Taxes** 

Approximately 8.9 acres of wooden land on English Creek Ave close to the corner of Ocean Heights Ave. Zoned NB Commercial. Close proximity to many business and residential areas. 400\' of road frontage. Great location for many business opportunities. 2 parcels spanning from English Creek Ave back to Virginia Ave....