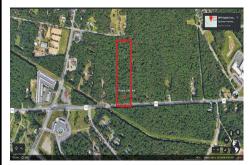

## **COMMENTS**

Approximately 8.9 acres of wooden land on English Creek Ave close to the corner of Ocean Heights Ave. Zoned NB Commercial. Close proximity to many business and residential areas. 400\' of road frontage. Great location for many business opportunities. 2 parcels spanning from English Creek Ave back to Virginia Ave....