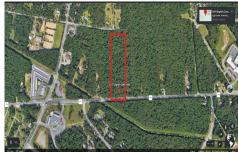

# **COMMENTS**

**Taxes** 

Approximately 8.9 acres of wooden land on English Creek Ave close to the corner of Ocean Heights Ave. Zoned NB Commercial. Close proximity to many business and residential areas. 400\' of road frontage. Great location for many business opportunities. 2 parcels spanning from English Creek Ave back to Virginia Ave....