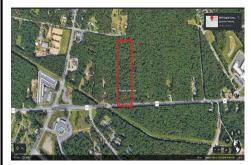

### **COMMENTS**

Approximately 8.9 acres of wooden land on English Creek Ave close to the corner of Ocean Heights Ave. Zoned NB Commercial. Close proximity to many business and residential areas. 400\tau of road frontage. Great location for many business opportunities. 2 parcels spanning from English Creek Ave back to Virginia Ave....