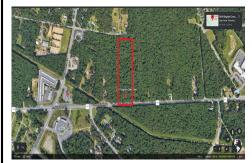

#### **COMMENTS**

Approximately 8.9 acres of wooden land on English Creek Ave close to the corner of Ocean Heights Ave. Zoned NB Commercial. Close proximity to many business and residential areas. 400\' of road frontage. Great location for many business opportunities. 2 parcels spanning from English Creek Ave back to Virginia Ave....