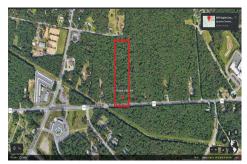

## **COMMENTS**

Approximately 8.9 acres of wooden land on English Creek Ave close to the corner of Ocean Heights Ave. Zoned NB Commercial. Close proximity to many business and residential areas. 400\tag{00} of road frontage. Great location for many business opportunities. 2 parcels spanning from English Creek Ave back to Virginia Ave....

## **COMMENTS**

Approximately 8.9 acres of wooden land on English Creek Ave close to the corner of Ocean Heights Ave. Zoned NB Commercial. Close proximity to many business and residential areas. 400\' of road frontage. Great location for many business opportunities. 2 parcels spanning from English Creek Ave back to Virginia Ave....