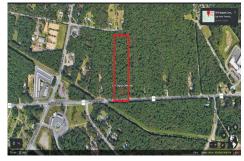

## **COMMENTS**

Approximately 8.9 acres of wooden land on English Creek Ave close to the corner of Ocean Heights Ave. Zoned NB Commercial. Close proximity to many business and residential areas. 400\tag{00} of road frontage. Great location for many business opportunities. 2 parcels spanning from English Creek Ave back to Virginia Ave....

## **COMMENTS**

Approximately 8.9 acres of wooden land on English Creek Ave close to the corner of Ocean Heights Ave. Zoned NB Commercial. Close proximity to many business and residential areas. 400\' of road frontage. Great location for many business opportunities. 2 parcels spanning from English Creek Ave back to Virginia Ave....