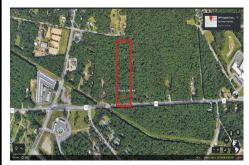

### **COMMENTS**

Approximately 8.9 acres of wooden land on English Creek Ave close to the corner of Ocean Heights Ave. Zoned NB Commercial. Close proximity to many business and residential areas. 400\tag{00} of road frontage. Great location for many business opportunities. 2 parcels spanning from English Creek Ave back to Virginia Ave....