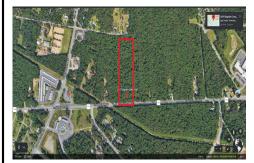

## COMMENTS

Approximately 8.9 acres of wooden land on English Creek Ave close to the corner of Ocean Heights Ave. Zoned NB Commercial. Close proximity to many business and residential areas. 400\' of road frontage. Great location for many business opportunities. 2 parcels spanning from English Creek Ave back to Virginia Ave....