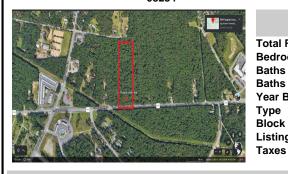

### COMMENTS

Approximately 8.9 acres of wooden land on English Creek Ave close to the corner of Ocean Heights Ave. Zoned NB Commercial. Close proximity to many business and residential areas. 400\' of road frontage. Great location for many business opportunities. 2 parcels spanning from English Creek Ave back to Virginia Ave....

5091-5093 English Creek Avenue, Egg Harbor Township, NJ, 08234

| PROPERTY DETAILS |          |
|------------------|----------|
|                  |          |
| Total Rooms      |          |
| Bedrooms         | 0        |
| Baths Full       | 0        |
| Baths Half       | 0        |
| /ear Built       |          |
| Гуре             |          |
| Block Number     | 3226     |
| isting #         | 570778   |
| axes             | 23000.00 |