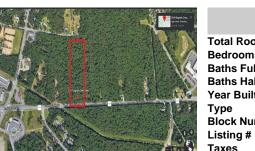

#### COMMENTS

Approximately 8.9 acres of wooden land on English Creek Ave close to the corner of Ocean Heights Ave. Zoned NB Commercial. Close proximity to many business and residential areas. 400\' of road frontage. Great location for many business opportunities. 2 parcels spanning from English Creek Ave back to Virginia Ave....

# PROPERTY DETAILS

| Total Rooms  |                                                                                         |
|--------------|-----------------------------------------------------------------------------------------|
| Bedrooms     | 0                                                                                       |
| Baths Full   | 0                                                                                       |
| Baths Half   | 0                                                                                       |
| Year Built   |                                                                                         |
| Туре         |                                                                                         |
| Block Number | 3226                                                                                    |
| Listing #    | 570778                                                                                  |
| Taxes        | 23000.00                                                                                |
|              | Bedrooms<br>Baths Full<br>Baths Half<br>Year Built<br>Type<br>Block Number<br>Listing # |