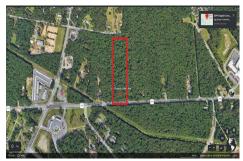

## **COMMENTS**

Approximately 8.9 acres of wooden land on English Creek Ave close to the corner of Ocean Heights Ave. Zoned NB Commercial. Close proximity to many business and residential areas. 400\tag{00} of road frontage. Great location for many business opportunities. 2 parcels spanning from English Creek Ave back to Virginia Ave....