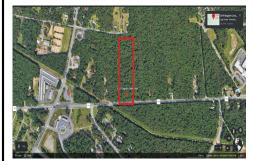

## **COMMENTS**

Approximately 8.9 acres of wooden land on English Creek Ave close to the corner of Ocean Heights Ave. Zoned NB Commercial. Close proximity to many business and residential areas. 400\' of road frontage. Great location for many business opportunities. 2 parcels spanning from English Creek Ave back to Virginia Ave....