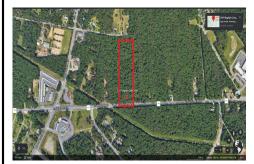

### **COMMENTS**

Approximately 8.9 acres of wooden land on English Creek Ave close to the corner of Ocean Heights Ave. Zoned NB Commercial. Close proximity to many business and residential areas. 400\' of road frontage. Great location for many business opportunities. 2 parcels spanning from English Creek Ave back to Virginia Ave....