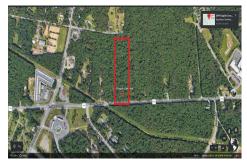

### **COMMENTS**

Approximately 8.9 acres of wooden land on English Creek Ave close to the corner of Ocean Heights Ave. Zoned NB Commercial. Close proximity to many business and residential areas. 400\' of road frontage. Great location for many business opportunities. 2 parcels spanning from English Creek Ave back to Virginia Ave....