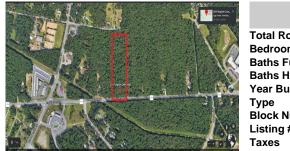

# **PROPERTY FEATURES**

CONTACT

Scan to see Property page.

Ask for Laryn Crisci Berger Realty Inc 1670 Boardwalk, Ocean City Call: 610-368-8416 Email to: Irc@bergerrealty.com

| PROPERTY DETAILS |          |
|------------------|----------|
| Total Rooms      |          |
| Bedrooms         | 0        |
| Baths Full       | 0        |
| Baths Half       | 0        |
| Year Built       |          |
| Туре             |          |
| Block Number     | 3226     |
| Listing #        | 570778   |
| Taxes            | 23000.00 |

### COMMENTS

Approximately 8.9 acres of wooden land on English Creek Ave close to the corner of Ocean Heights Ave. Zoned NB Commercial. Close proximity to many business and residential areas. 400\' of road frontage. Great location for many business opportunities. 2 parcels spanning from English Creek Ave back to Virginia Ave....