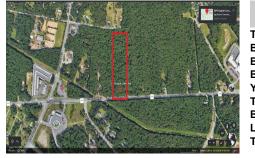

5091-5093 English Creek Avenue, Egg Harbor Township, NJ, 08234

| PROPERTY DETAILS |          |
|------------------|----------|
|                  |          |
| Total Rooms      |          |
| Bedrooms         | 0        |
| Baths Full       | 0        |
| Baths Half       | 0        |
| Year Built       |          |
| Туре             |          |
| Block Number     | 3226     |
| Listing #        | 570778   |
| Taxes            | 23000.00 |

#### COMMENTS

Approximately 8.9 acres of wooden land on English Creek Ave close to the corner of Ocean Heights Ave. Zoned NB Commercial. Close proximity to many business and residential areas. 400\' of road frontage. Great location for many business opportunities. 2 parcels spanning from English Creek Ave back to Virginia Ave....