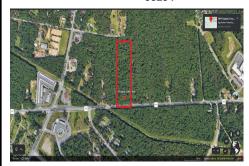

# **COMMENTS**

Approximately 8.9 acres of wooden land on English Creek Ave close to the corner of Ocean Heights Ave. Zoned NB Commercial. Close proximity to many business and residential areas. 400\tag{00} of road frontage. Great location for many business opportunities. 2 parcels spanning from English Creek Ave back to Virginia Ave....

# **COMMENTS**

Approximately 8.9 acres of wooden land on English Creek Ave close to the corner of Ocean Heights Ave. Zoned NB Commercial. Close proximity to many business and residential areas. 400\tag{0} of road frontage. Great location for many business opportunities. 2 parcels spanning from English Creek Ave back to Virginia Ave....