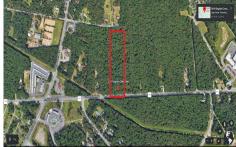

# **COMMENTS**

Approximately 8.9 acres of wooden land on English Creek Ave close to the corner of Ocean Heights Ave. Zoned NB Commercial. Close proximity to many business and residential areas. 400\tag{00} of road frontage. Great location for many business opportunities. 2 parcels spanning from English Creek Ave back to Virginia Ave....

# **COMMENTS**

Approximately 8.9 acres of wooden land on English Creek Ave close to the corner of Ocean Heights Ave. Zoned NB Commercial. Close proximity to many business and residential areas. 400\tag{0} of road frontage. Great location for many business opportunities. 2 parcels spanning from English Creek Ave back to Virginia Ave....