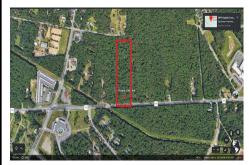

### **COMMENTS**

Approximately 8.9 acres of wooden land on English Creek Ave close to the corner of Ocean Heights Ave. Zoned NB Commercial. Close proximity to many business and residential areas. 400\tag{00} of road frontage. Great location for many business opportunities. 2 parcels spanning from English Creek Ave back to Virginia Ave....

### **COMMENTS**

Approximately 8.9 acres of wooden land on English Creek Ave close to the corner of Ocean Heights Ave. Zoned NB Commercial. Close proximity to many business and residential areas. 400\' of road frontage. Great location for many business opportunities. 2 parcels spanning from English Creek Ave back to Virginia Ave....