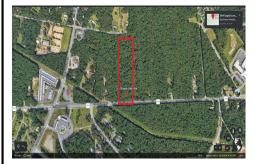

### **COMMENTS**

Approximately 8.9 acres of wooden land on English Creek Ave close to the corner of Ocean Heights Ave. Zoned NB Commercial. Close proximity to many business and residential areas. 400\tag{00} of road frontage. Great location for many business opportunities. 2 parcels spanning from English Creek Ave back to Virginia Ave....