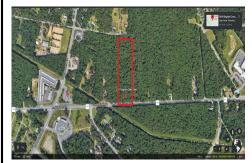

#### **COMMENTS**

Approximately 8.9 acres of wooden land on English Creek Ave close to the corner of Ocean Heights Ave. Zoned NB Commercial. Close proximity to many business and residential areas. 400\tag{0} of road frontage. Great location for many business opportunities. 2 parcels spanning from English Creek Ave back to Virginia Ave....