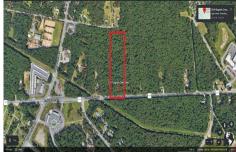

# **COMMENTS**

Approximately 8.9 acres of wooden land on English Creek Ave close to the corner of Ocean Heights Ave. Zoned NB Commercial. Close proximity to many business and residential areas. 400\' of road frontage. Great location for many business opportunities. 2 parcels spanning from English Creek Ave back to Virginia Ave....