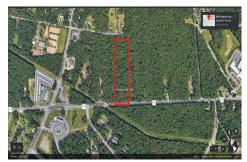

## **COMMENTS**

Approximately 8.9 acres of wooden land on English Creek Ave close to the corner of Ocean Heights Ave. Zoned NB Commercial. Close proximity to many business and residential areas. 400\' of road frontage. Great location for many business opportunities. 2 parcels spanning from English Creek Ave back to Virginia Ave....

## **COMMENTS**

**Block Number** 

Listing #

**Taxes** 

Approximately 8.9 acres of wooden land on English Creek Ave close to the corner of Ocean Heights Ave. Zoned NB Commercial. Close proximity to many business and residential areas. 400\text{Virginia Ave....} of road frontage. Great location for many business opportunities. 2 parcels spanning from English Creek Ave back to Virginia Ave....