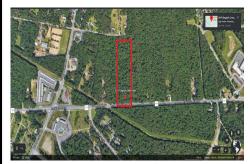

## **COMMENTS**

Approximately 8.9 acres of wooden land on English Creek Ave close to the corner of Ocean Heights Ave. Zoned NB Commercial. Close proximity to many business and residential areas. 400\' of road frontage. Great location for many business opportunities. 2 parcels spanning from English Creek Ave back to Virginia Ave....

## **COMMENTS**

**Block Number** 

Listing #

**Taxes** 

Approximately 8.9 acres of wooden land on English Creek Ave close to the corner of Ocean Heights Ave. Zoned NB Commercial. Close proximity to many business and residential areas. 400\text{Virginia Ave....} of road frontage. Great location for many business opportunities. 2 parcels spanning from English Creek Ave back to Virginia Ave....