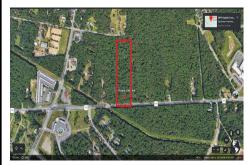

# **COMMENTS**

Approximately 8.9 acres of wooden land on English Creek Ave close to the corner of Ocean Heights Ave. Zoned NB Commercial. Close proximity to many business and residential areas. 400\' of road frontage. Great location for many business opportunities. 2 parcels spanning from English Creek Ave back to Virginia Ave....