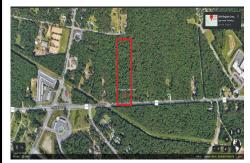

# **COMMENTS**

Approximately 8.9 acres of wooden land on English Creek Ave close to the corner of Ocean Heights Ave. Zoned NB Commercial. Close proximity to many business and residential areas. 400\' of road frontage. Great location for many business opportunities. 2 parcels spanning from English Creek Ave back to Virginia Ave....