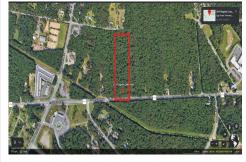

### **COMMENTS**

Approximately 8.9 acres of wooden land on English Creek Ave close to the corner of Ocean Heights Ave. Zoned NB Commercial. Close proximity to many business and residential areas. 400\ of road frontage. Great location for many business opportunities. 2 parcels spanning from English Creek Ave back to Virginia Ave....

## **COMMENTS**

Approximately 8.9 acres of wooden land on English Creek Ave close to the corner of Ocean Heights Ave. Zoned NB Commercial. Close proximity to many business and residential areas. 400\ of road frontage. Great location for many business opportunities. 2 parcels spanning from English Creek Ave back to Virginia Ave....