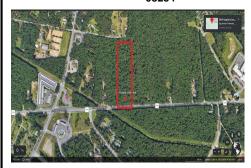

### **COMMENTS**

Approximately 8.9 acres of wooden land on English Creek Ave close to the corner of Ocean Heights Ave. Zoned NB Commercial. Close proximity to many business and residential areas. 400\ of road frontage. Great location for many business opportunities. 2 parcels spanning from English Creek Ave back to Virginia Ave....

## **COMMENTS**

Approximately 8.9 acres of wooden land on English Creek Ave close to the corner of Ocean Heights Ave. Zoned NB Commercial. Close proximity to many business and residential areas. 400\ of road frontage. Great location for many business opportunities. 2 parcels spanning from English Creek Ave back to Virginia Ave....