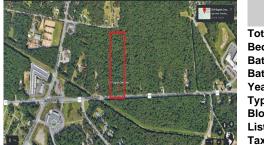

### COMMENTS

Approximately 8.9 acres of wooden land on English Creek Ave close to the corner of Ocean Heights Ave. Zoned NB Commercial. Close proximity to many business and residential areas. 400\' of road frontage. Great location for many business opportunities. 2 parcels spanning from English Creek Ave back to Virginia Ave....