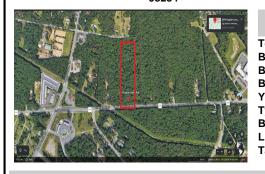

### COMMENTS

Approximately 8.9 acres of wooden land on English Creek Ave close to the corner of Ocean Heights Ave. Zoned NB Commercial. Close proximity to many business and residential areas. 400\' of road frontage. Great location for many business opportunities. 2 parcels spanning from English Creek Ave back to Virginia Ave....