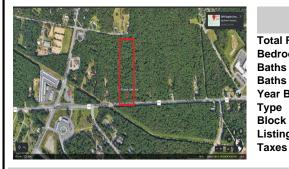

5091-5093 English Creek Avenue, Egg Harbor Township, NJ, 08234

| PROPERTY DETAILS |          |  |
|------------------|----------|--|
|                  |          |  |
| otal Rooms       |          |  |
| Bedrooms         | 0        |  |
| Baths Full       | 0        |  |
| Baths Half       | 0        |  |
| 'ear Built       |          |  |
| уре              |          |  |
| Block Number     | 3226     |  |
| isting #         | 570778   |  |
| axes             | 23000.00 |  |

#### COMMENTS

Approximately 8.9 acres of wooden land on English Creek Ave close to the corner of Ocean Heights Ave. Zoned NB Commercial. Close proximity to many business and residential areas. 400\' of road frontage. Great location for many business opportunities. 2 parcels spanning from English Creek Ave back to Virginia Ave....