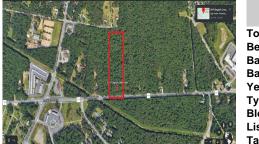

5091-5093 English Creek Avenue, Egg Harbor Township, NJ, 08234

| PROPERTY DETAILS |  |
|------------------|--|

Price \$950,000.00

0

0

0

3226

570778

23000.00

|                                | Total Rooms  |
|--------------------------------|--------------|
|                                | Bedrooms     |
|                                | Baths Full   |
|                                | Baths Half   |
| March 1                        | Year Built   |
|                                | Туре         |
| A CARLES CARLES CARLES         | Block Number |
|                                | Listing #    |
|                                | Taxes        |
| 1Xm Generation Prozenticity Ad |              |

### COMMENTS

Approximately 8.9 acres of wooden land on English Creek Ave close to the corner of Ocean Heights Ave. Zoned NB Commercial. Close proximity to many business and residential areas. 400\' of road frontage. Great location for many business opportunities. 2 parcels spanning from English Creek Ave back to Virginia Ave....