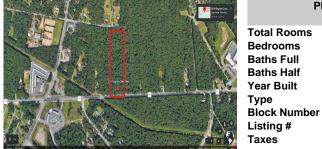

#### COMMENTS

Approximately 8.9 acres of wooden land on English Creek Ave close to the corner of Ocean Heights Ave. Zoned NB Commercial. Close proximity to many business and residential areas. 400\' of road frontage. Great location for many business opportunities. 2 parcels spanning from English Creek Ave back to Virginia Ave....

### CONTACT

Scan to see Property page.

0

0

0

3226

570778

23000.00