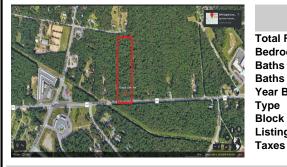

### COMMENTS

Approximately 8.9 acres of wooden land on English Creek Ave close to the corner of Ocean Heights Ave. Zoned NB Commercial. Close proximity to many business and residential areas. 400\' of road frontage. Great location for many business opportunities. 2 parcels spanning from English Creek Ave back to Virginia Ave....

5091-5093 English Creek Avenue, Egg Harbor Township, NJ, 08234

| PROPERTY DETAILS |          |
|------------------|----------|
|                  |          |
| otal Rooms       |          |
| ledrooms         | 0        |
| aths Full        | 0        |
| aths Half        | 0        |
| 'ear Built       |          |
| уре              |          |
| Block Number     | 3226     |
| isting #         | 570778   |
| axes             | 23000.00 |