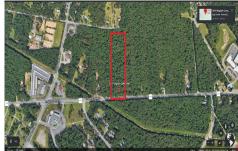

## **COMMENTS**

Approximately 8.9 acres of wooden land on English Creek Ave close to the corner of Ocean Heights Ave. Zoned NB Commercial. Close proximity to many business and residential areas. 400\tag{00} of road frontage. Great location for many business opportunities. 2 parcels spanning from English Creek Ave back to Virginia Ave....

## **COMMENTS**

**Taxes** 

Approximately 8.9 acres of wooden land on English Creek Ave close to the corner of Ocean Heights Ave. Zoned NB Commercial. Close proximity to many business and residential areas. 400\tag{0} of road frontage. Great location for many business opportunities. 2 parcels spanning from English Creek Ave back to Virginia Ave....