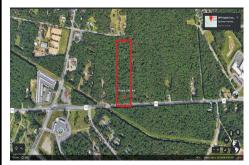

## **COMMENTS**

Approximately 8.9 acres of wooden land on English Creek Ave close to the corner of Ocean Heights Ave. Zoned NB Commercial. Close proximity to many business and residential areas. 400\tag{00} of road frontage. Great location for many business opportunities. 2 parcels spanning from English Creek Ave back to Virginia Ave....

## **COMMENTS**

**Taxes** 

Approximately 8.9 acres of wooden land on English Creek Ave close to the corner of Ocean Heights Ave. Zoned NB Commercial. Close proximity to many business and residential areas. 400\tag{0} of road frontage. Great location for many business opportunities. 2 parcels spanning from English Creek Ave back to Virginia Ave....