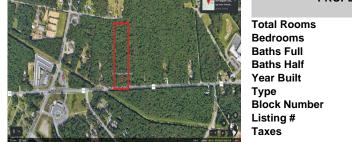

5091-5093 English Creek Avenue, Egg Harbor Township, NJ, 08234

| PROPERTY DETAILS |          |
|------------------|----------|
|                  |          |
| otal Rooms       |          |
| Bedrooms         | 0        |
| Baths Full       | 0        |
| Baths Half       | 0        |
| 'ear Built       |          |
| уре              |          |
| Block Number     | 3226     |
| isting #         | 570778   |
| axes             | 23000.00 |

### COMMENTS

Approximately 8.9 acres of wooden land on English Creek Ave close to the corner of Ocean Heights Ave. Zoned NB Commercial. Close proximity to many business and residential areas. 400\' of road frontage. Great location for many business opportunities. 2 parcels spanning from English Creek Ave back to Virginia Ave....