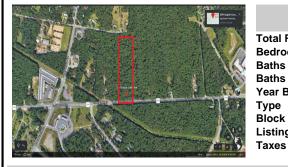

5091-5093 English Creek Avenue, Egg Harbor Township, NJ, 08234

| PROPERTY DETAILS |          |
|------------------|----------|
|                  |          |
| otal Rooms       |          |
| Bedrooms         | 0        |
| Baths Full       | 0        |
| Baths Half       | 0        |
| 'ear Built       |          |
| уре              |          |
| Block Number     | 3226     |
| isting #         | 570778   |
| axes             | 23000.00 |

### COMMENTS

Approximately 8.9 acres of wooden land on English Creek Ave close to the corner of Ocean Heights Ave. Zoned NB Commercial. Close proximity to many business and residential areas. 400\' of road frontage. Great location for many business opportunities. 2 parcels spanning from English Creek Ave back to Virginia Ave....