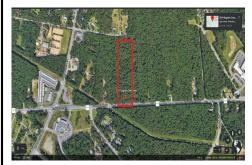

#### **COMMENTS**

Approximately 8.9 acres of wooden land on English Creek Ave close to the corner of Ocean Heights Ave. Zoned NB Commercial. Close proximity to many business and residential areas. 400\ of road frontage. Great location for many business opportunities. 2 parcels spanning from English Creek Ave back to Virginia Ave....