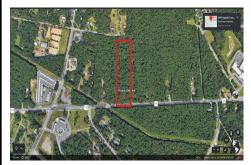

### **COMMENTS**

Approximately 8.9 acres of wooden land on English Creek Ave close to the corner of Ocean Heights Ave. Zoned NB Commercial. Close proximity to many business and residential areas. 400\ of road frontage. Great location for many business opportunities. 2 parcels spanning from English Creek Ave back to Virginia Ave....