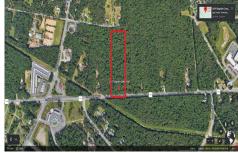

## **COMMENTS**

Approximately 8.9 acres of wooden land on English Creek Ave close to the corner of Ocean Heights Ave. Zoned NB Commercial. Close proximity to many business and residential areas. 400\' of road frontage. Great location for many business opportunities. 2 parcels spanning from English Creek Ave back to Virginia Ave....

# **COMMENTS**

**Taxes** 

Approximately 8.9 acres of wooden land on English Creek Ave close to the corner of Ocean Heights Ave. Zoned NB Commercial. Close proximity to many business and residential areas. 400\' of road frontage. Great location for many business opportunities. 2 parcels spanning from English Creek Ave back to Virginia Ave....