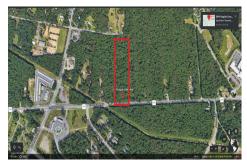

## **COMMENTS**

Approximately 8.9 acres of wooden land on English Creek Ave close to the corner of Ocean Heights Ave. Zoned NB Commercial. Close proximity to many business and residential areas. 400\' of road frontage. Great location for many business opportunities. 2 parcels spanning from English Creek Ave back to Virginia Ave....

# **COMMENTS**

**Taxes** 

Approximately 8.9 acres of wooden land on English Creek Ave close to the corner of Ocean Heights Ave. Zoned NB Commercial. Close proximity to many business and residential areas. 400\' of road frontage. Great location for many business opportunities. 2 parcels spanning from English Creek Ave back to Virginia Ave....