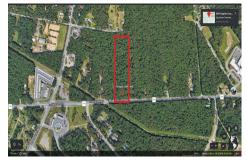

### **COMMENTS**

Approximately 8.9 acres of wooden land on English Creek Ave close to the corner of Ocean Heights Ave. Zoned NB Commercial. Close proximity to many business and residential areas. 400\ of road frontage. Great location for many business opportunities. 2 parcels spanning from English Creek Ave back to Virginia Ave....