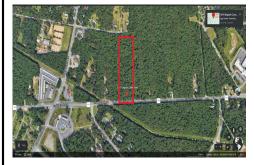

### **COMMENTS**

Approximately 8.9 acres of wooden land on English Creek Ave close to the corner of Ocean Heights Ave. Zoned NB Commercial. Close proximity to many business and residential areas. 400\ of road frontage. Great location for many business opportunities. 2 parcels spanning from English Creek Ave back to Virginia Ave....