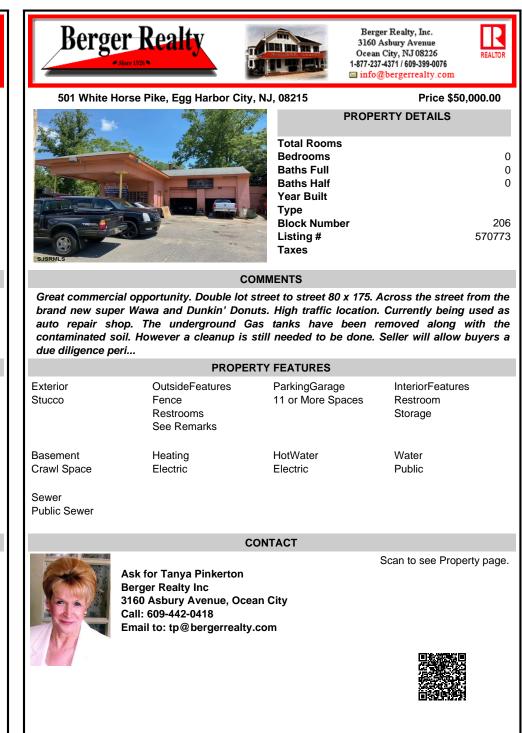

501 White Horse Pike, Egg Harbor City, NJ, 08215

|         | Ref. 8 | PI                                                                                                              |
|---------|--------|-----------------------------------------------------------------------------------------------------------------|
| JJSRML3 |        | Total Rooms<br>Bedrooms<br>Baths Full<br>Baths Half<br>Year Built<br>Type<br>Block Number<br>Listing #<br>Taxes |

## COMMENTS

Great commercial opportunity. Double lot street to street 80 x 175. Across the street from the brand new super Wawa and Dunkin' Donuts. High traffic location. Currently being used as auto repair shop. The underground Gas tanks have been removed along with the contaminated soil. However a cleanup is still needed to be done. Seller will allow buyers a due diligence peri...

| PROPERTY FEATURES                |                                                      |                                    |                                         |  |
|----------------------------------|------------------------------------------------------|------------------------------------|-----------------------------------------|--|
| Exterior<br>Stucco               | OutsideFeatures<br>Fence<br>Restrooms<br>See Remarks | ParkingGarage<br>11 or More Spaces | InteriorFeatures<br>Restroom<br>Storage |  |
| Basement<br>Crawl Space<br>Sewer | Heating<br>Electric                                  | HotWater<br>Electric               | Water<br>Public                         |  |

Price \$50,000.00

**PROPERTY DETAILS** 

Ask for Tanya Pinkerton Berger Realty Inc 3160 Asbury Avenue, Ocean City Call: 609-442-0418 Email to: tp@bergerrealty.com