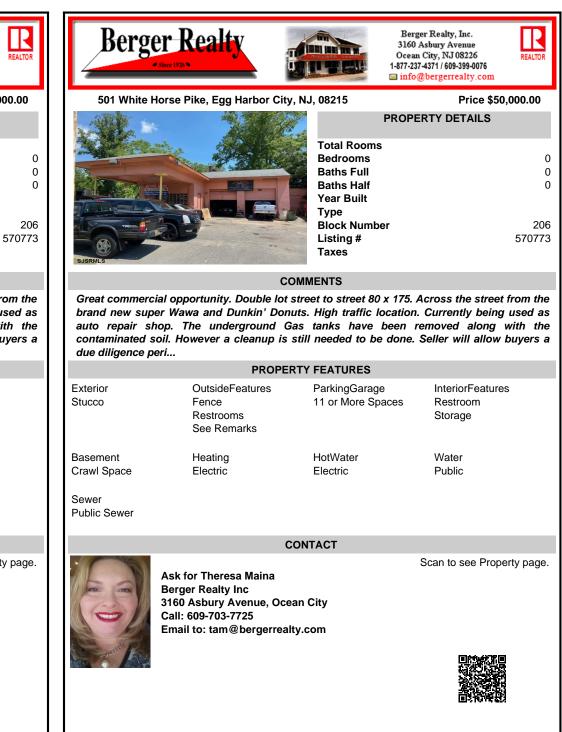

501 White Horse Pike, Egg Harbor City, NJ, 08215

| ALX ×  | MAR. | PROPERTY DETAILS                                                                                                |
|--------|------|-----------------------------------------------------------------------------------------------------------------|
| JSRMLS |      | Total Rooms<br>Bedrooms<br>Baths Full<br>Baths Half<br>Year Built<br>Type<br>Block Number<br>Listing #<br>Taxes |

## COMMENTS

Great commercial opportunity. Double lot street to street 80 x 175. Across the street from the brand new super Wawa and Dunkin' Donuts. High traffic location. Currently being used as auto repair shop. The underground Gas tanks have been removed along with the contaminated soil. However a cleanup is still needed to be done. Seller will allow buyers a due diligence peri...

| PROPERTY FEATURES       |                                                      |                                    |                                         |  |
|-------------------------|------------------------------------------------------|------------------------------------|-----------------------------------------|--|
| Exterior<br>Stucco      | OutsideFeatures<br>Fence<br>Restrooms<br>See Remarks | ParkingGarage<br>11 or More Spaces | InteriorFeatures<br>Restroom<br>Storage |  |
| Basement<br>Crawl Space | Heating<br>Electric                                  | HotWater<br>Electric               | Water<br>Public                         |  |