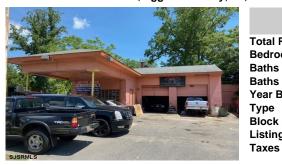

## PROPERTY DETAILS **Total Rooms Bedrooms Baths Full** 0 **Baths Half** Year Built Type 206 **Block Number** Listing # 570773 Taxes

### **COMMENTS**

Great commercial opportunity. Double lot street to street 80 x 175. Across the street from the brand new super Wawa and Dunkin' Donuts. High traffic location. Currently being used as auto repair shop. The underground Gas tanks have been removed along with the contaminated soil. However a cleanup is still needed to be done. Seller will allow buyers a due diligence peri...

### COMMENTS

Great commercial opportunity. Double lot street to street 80 x 175. Across the street from the brand new super Wawa and Dunkin' Donuts. High traffic location. Currently being used as auto repair shop. The underground Gas tanks have been removed along with the contaminated soil. However a cleanup is still needed to be done. Seller will allow buyers a due diligence peri...