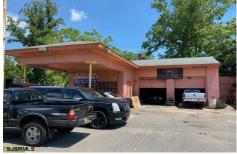

### **COMMENTS**

Great commercial opportunity. Double lot street to street 80 x 175. Across the street from the brand new super Wawa and Dunkin' Donuts. High traffic location. Currently being used as auto repair shop. The underground Gas tanks have been removed along with the contaminated soil. However a cleanup is still needed to be done. Seller will allow buyers a due diligence peri...

### COMMENTS

Great commercial opportunity. Double lot street to street 80 x 175. Across the street from the brand new super Wawa and Dunkin' Donuts. High traffic location. Currently being used as auto repair shop. The underground Gas tanks have been removed along with the contaminated soil. However a cleanup is still needed to be done. Seller will allow buyers a due diligence peri...