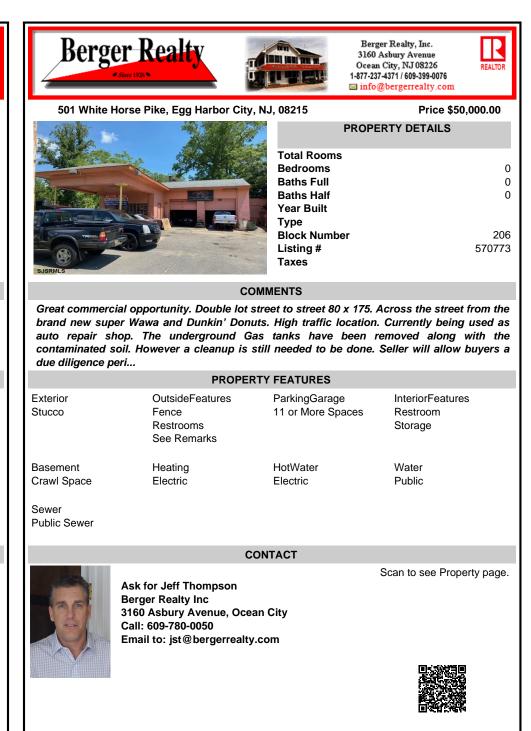

## COMMENTS

Great commercial opportunity. Double lot street to street 80 x 175. Across the street from the brand new super Wawa and Dunkin' Donuts. High traffic location. Currently being used as auto repair shop. The underground Gas tanks have been removed along with the contaminated soil. However a cleanup is still needed to be done. Seller will allow buyers a due diligence peri...