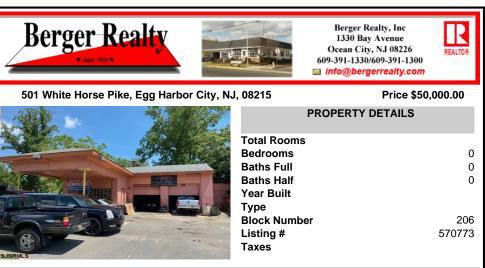

## COMMENTS

Great commercial opportunity. Double lot street to street 80 x 175. Across the street from the brand new super Wawa and Dunkin' Donuts. High traffic location. Currently being used as auto repair shop. The underground Gas tanks have been removed along with the contaminated soil. However a cleanup is still needed to be done. Seller will allow buyers a due diligence peri...