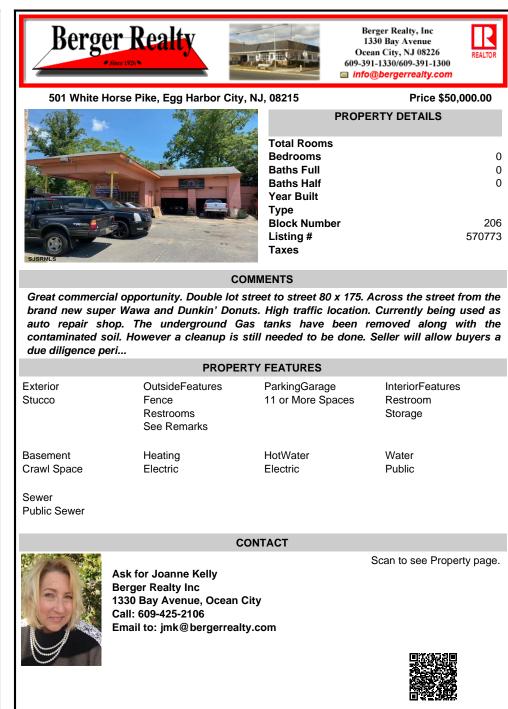

## COMMENTS

Great commercial opportunity. Double lot street to street 80 x 175. Across the street from the brand new super Wawa and Dunkin' Donuts. High traffic location. Currently being used as auto repair shop. The underground Gas tanks have been removed along with the contaminated soil. However a cleanup is still needed to be done. Seller will allow buyers a due diligence peri...