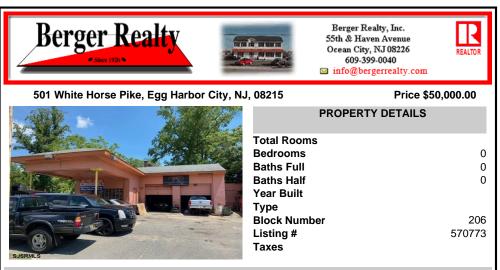

## COMMENTS

Great commercial opportunity. Double lot street to street 80 x 175. Across the street from the brand new super Wawa and Dunkin' Donuts. High traffic location. Currently being used as auto repair shop. The underground Gas tanks have been removed along with the contaminated soil. However a cleanup is still needed to be done. Seller will allow buyers a due diligence peri...