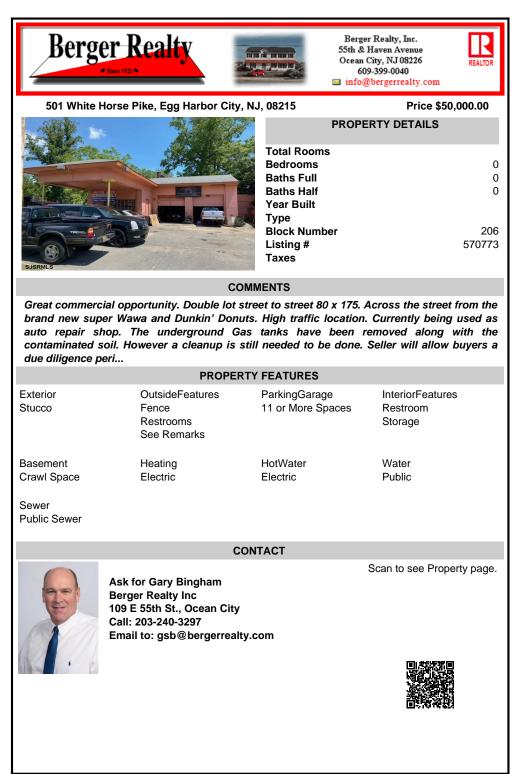

## COMMENTS

Great commercial opportunity. Double lot street to street 80 x 175. Across the street from the brand new super Wawa and Dunkin' Donuts. High traffic location. Currently being used as auto repair shop. The underground Gas tanks have been removed along with the contaminated soil. However a cleanup is still needed to be done. Seller will allow buyers a due diligence peri...