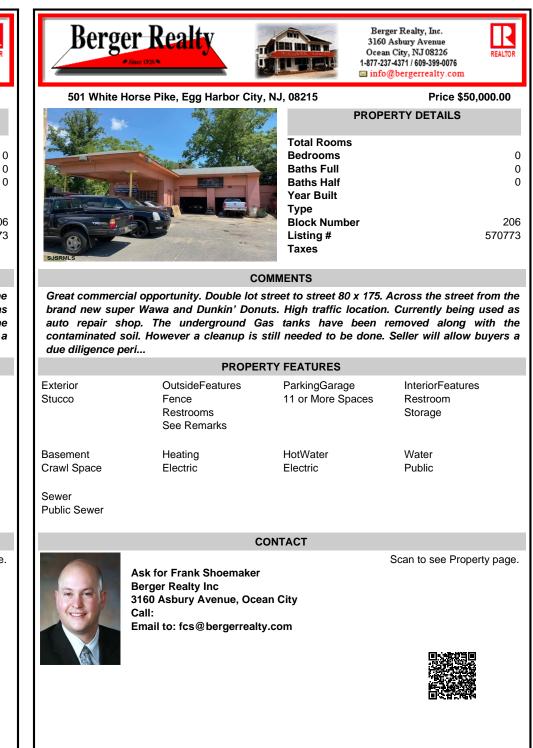

501 White Horse Pike, Egg Harbor City, NJ, 08215

| ALL -    | The St. | PI                                                                                                              |
|----------|---------|-----------------------------------------------------------------------------------------------------------------|
| SJBRML S |         | Total Rooms<br>Bedrooms<br>Baths Full<br>Baths Half<br>Year Built<br>Type<br>Block Number<br>Listing #<br>Taxes |

## COMMENTS

Great commercial opportunity. Double lot street to street 80 x 175. Across the street from the brand new super Wawa and Dunkin' Donuts. High traffic location. Currently being used as auto repair shop. The underground Gas tanks have been removed along with the contaminated soil. However a cleanup is still needed to be done. Seller will allow buyers a due diligence peri...

| PROPERTY FEATURES       |                                                      |                                    |                                         |  |
|-------------------------|------------------------------------------------------|------------------------------------|-----------------------------------------|--|
| Exterior<br>Stucco      | OutsideFeatures<br>Fence<br>Restrooms<br>See Remarks | ParkingGarage<br>11 or More Spaces | InteriorFeatures<br>Restroom<br>Storage |  |
| Basement<br>Crawl Space | Heating<br>Electric                                  | HotWater<br>Electric               | Water<br>Public                         |  |

Sewer Public Sewer