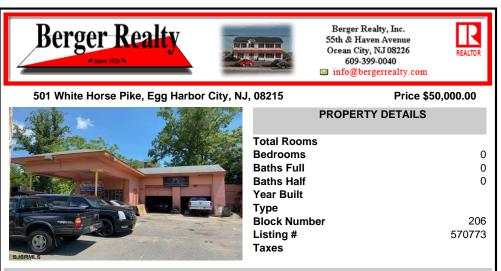

## COMMENTS

Great commercial opportunity. Double lot street to street 80 x 175. Across the street from the brand new super Wawa and Dunkin' Donuts. High traffic location. Currently being used as auto repair shop. The underground Gas tanks have been removed along with the contaminated soil. However a cleanup is still needed to be done. Seller will allow buyers a due diligence peri...