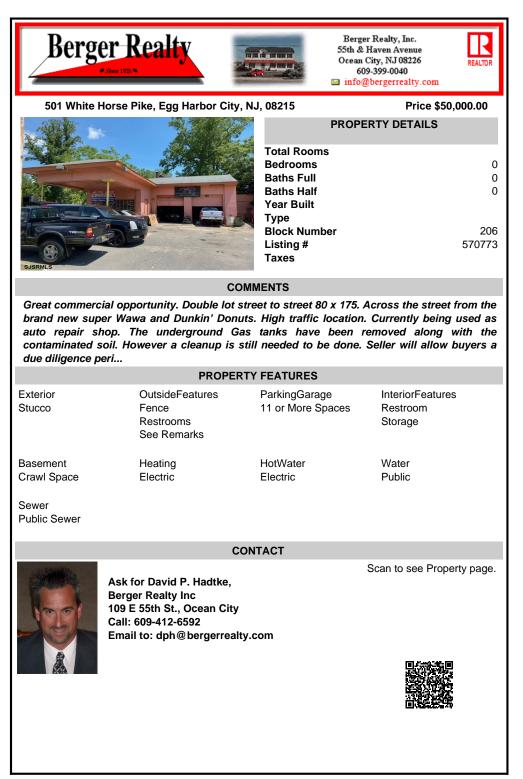

## COMMENTS

Great commercial opportunity. Double lot street to street 80 x 175. Across the street from the brand new super Wawa and Dunkin' Donuts. High traffic location. Currently being used as auto repair shop. The underground Gas tanks have been removed along with the contaminated soil. However a cleanup is still needed to be done. Seller will allow buyers a due diligence peri...