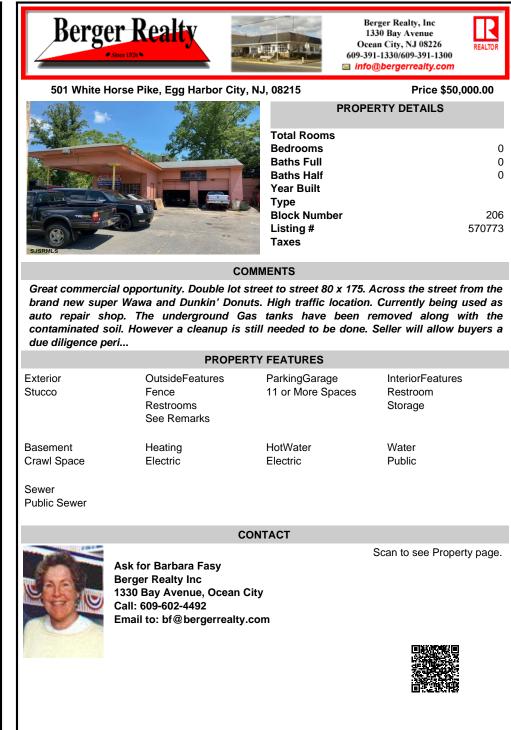

## COMMENTS

Great commercial opportunity. Double lot street to street 80 x 175. Across the street from the brand new super Wawa and Dunkin' Donuts. High traffic location. Currently being used as auto repair shop. The underground Gas tanks have been removed along with the contaminated soil. However a cleanup is still needed to be done. Seller will allow buyers a due diligence peri...