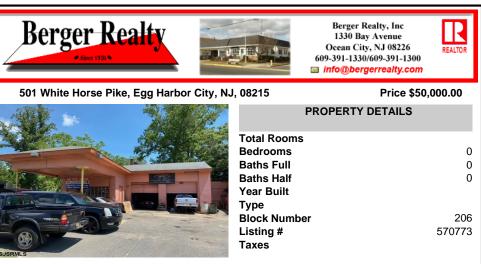

## COMMENTS

Great commercial opportunity. Double lot street to street 80 x 175. Across the street from the brand new super Wawa and Dunkin' Donuts. High traffic location. Currently being used as auto repair shop. The underground Gas tanks have been removed along with the contaminated soil. However a cleanup is still needed to be done. Seller will allow buyers a due diligence peri...