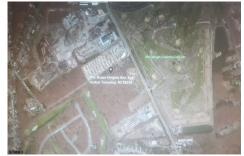

output

Description:

□ info@bergerrealty.com

□ info@bergerrealty.

Price \$1,330,000.00

3043 Ocean Heights Avenue, Egg Harbor Township, NJ, 08234

## **COMMENTS**

INDUSTRIAL/COMMERCIAL. 14+/- acres of vacant land in prime location near Ocean City and shore towns. Next to newly approved future mini storage site ....